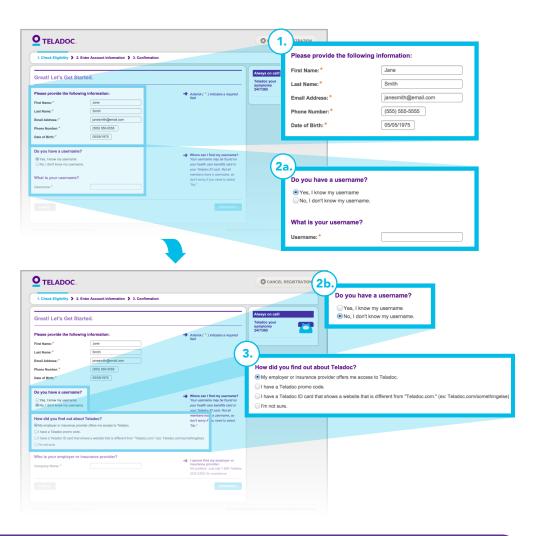

## **Get started with Teladoc®**

It's quick and easy to set up your account online. Visit the Teladoc website and click "Set up account". Then follow the instructions below.

- Provide your name, contact information, and date of birth
- If you have a username, choose "Yes" and enter it here. If you don't have a username, choose "No, I don't have a username."

Not all members have a username, so don't worry if you need to select "No."

- 3. Select option "My Employer" Type "Northwest Ohio Benefits Alliance" in the box. The name should show and just click on
  - "Northwest Ohio Benefits Alliance"

Then enter the requested information to set up your account online.
Should you have any

issues you can call 800-Teladoc (835-2362) and they will set your account up for you.